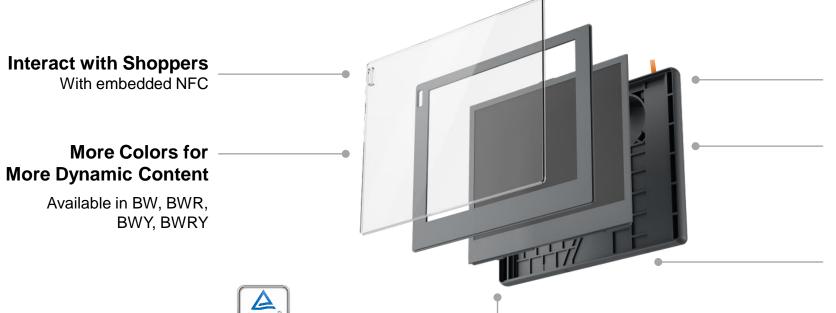

## Attract Shoppers & Optmize Your Store

RGB + White LED, 180° viewing angle; Configurable response time